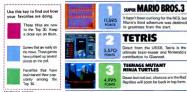

|    | Teenoge Mutant Ninja Tertiles   | 3419 |
|----|---------------------------------|------|
| 2  | Super Mario Bros. 3             | 3308 |
| э  | Super Mario Bres. 2             | 2580 |
|    | Mego Man I                      | 2291 |
| 5  | Zeldo II-like Adventure of Link | 2149 |
|    | Bakson                          | 1673 |
| 7  | Drogoe Wastion                  | 1639 |
|    | Ninja Galden                    | 1398 |
|    | Double Dragon II                | 1285 |
| 10 | Disney's Duck Toles             | 1171 |
| 11 | The Legend of Zeldo             | 1150 |
|    | Tervis                          | 1099 |
| 13 | Tecmo Bowl                      | 1076 |
|    | RobeCop                         | 829  |
|    | Super Morio Bros.               | 815  |
|    | Cestlevenio II                  | 753  |
| 17 | Double Dragon                   | 735  |
|    | Faamoda                         | 669  |
|    | Contro                          | 639  |
| 20 | Blaster Master                  | 650  |
|    | Mike Tyson's Purch-Outl         | 649  |
|    | Bod Dudes                       | 634  |
|    | Swider                          | 592  |
|    | Super Off-Rood                  | 569  |
|    | Shadovgate                      | 568  |
|    | Who Framed Roger Robbit?        | 555  |
|    | Rioric Commando                 | 534  |
|    | Metroid                         | 522  |
|    | Bicdes of Steel                 | 517  |
| 30 | Super C                         | 512  |
| E: | dra! Extra!                     |      |

#### Counselors

Three of the toughest and best games ever to come out for the NES scored tops with the world's most dedicated game playing professionals. GAME PT

| 1 Super Mario Bros. 3           | 3566 |
|---------------------------------|------|
| 2 Tetris                        | 3258 |
| 3 Mike Tyson's Punch-Ourli      | 2726 |
| 4 Mario Brothers                | 1936 |
| 5 The Legend of Zeldo           | 1744 |
| 6 RoboCop                       | 1665 |
| 7 Paper Boy                     | 1463 |
| 8 Disney's Duck Tales           | 1365 |
| 9 Championship Bowling          | 1260 |
| 10 Double Drogon II             | 1244 |
| 11 Teeroge Mutont Ninjo Terties | 1165 |
| 12 Papere                       | 1077 |
| 13 Book to the Future           | 945  |
| 14 Rod Rocer                    | 928  |
| 15 Ninjo Goiden                 | \$78 |
| 16 Double Drogon                | 847  |
| 17 Denkey Kong Classics         | 842  |
| 18 Shadowpale                   | 836  |
| 19 Donkey Kong 3                | 767  |
| 20 Marble Modess                | 682  |
| 21 Wheel of Fortune             | 670  |
| 22 Teorno Bowl                  | 632  |
| 23 Paboli                       | 628  |
| 24 Jeopartyl                    | 618  |
| 25 Excteble                     | 579  |
| 26 Metroid                      | 553  |
| 27 Silent Service               | 539  |
| 28 Skate or Die                 | 533  |
| 29 GoF                          | 509  |
| 30 All Pro Boskerboll           | 477  |
| Some New Games                  | and  |
| Some Old Classics               |      |

#### Make Dealers List

The wildest, wackiest SMB ever, Super Merio Bros. 3, got the top nod from dealers with the Russian rage, Tetris, and old fav Punch-Out! close behind. Spring Into Action With Five Hot Games